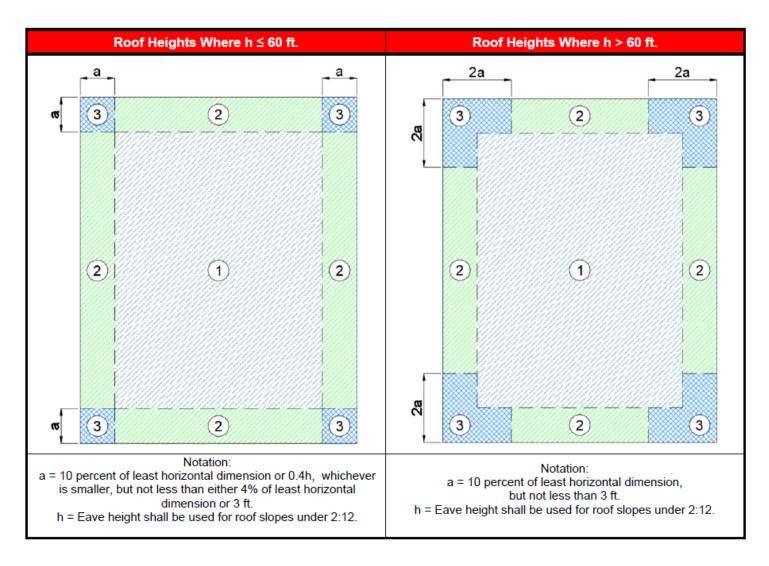

Roof zones, as depicted below, represent the minimum roof zone construction required for warrantability and may not meet the requirements of the local Building Code, Specifications, or Building Owner requirements.